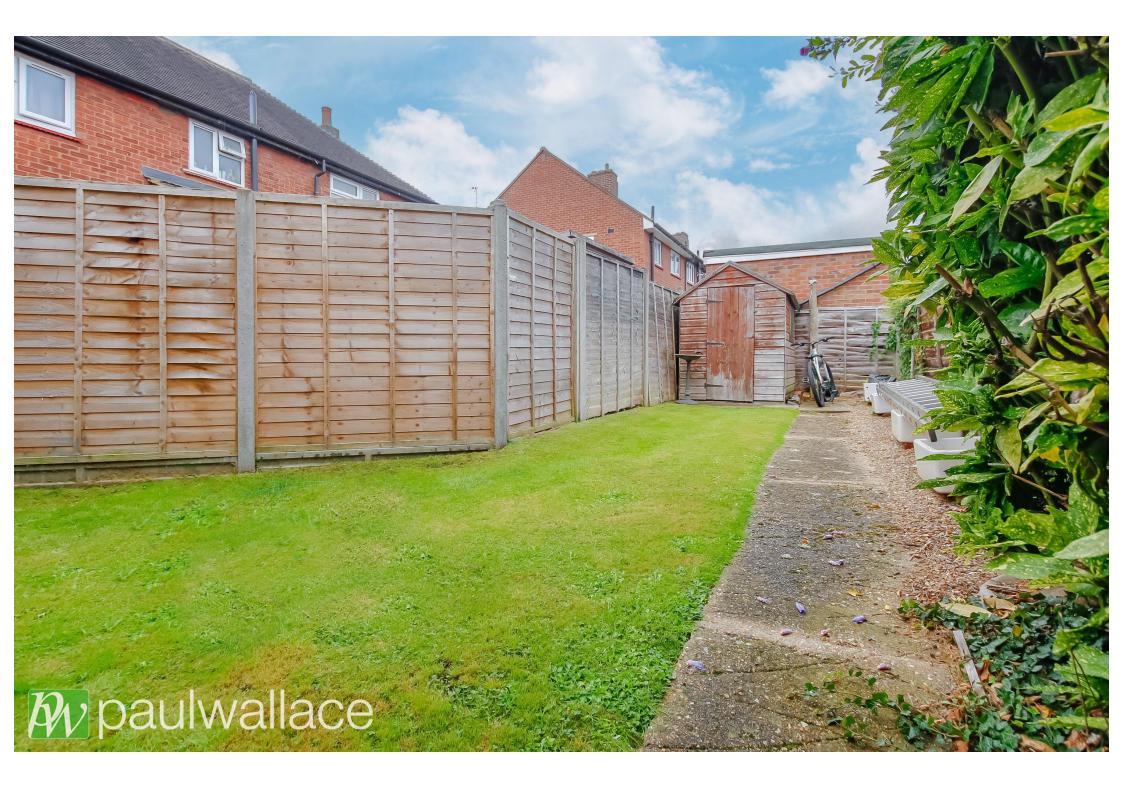

## St. Laurence Drive, Broxbourne, EN10 6LJ

Perfectly presented, this chain free three-bedroom semi-detached home boasts a large frontage that provides a generous amount of off-street parking, along with a gravel drive. Situated on a peaceful street, this property also features spacious side and rear gardens, perfect for outdoor activities or creating your own private oasis. Conveniently located within walking distance of the station, commuting will be a breeze, making this home ideal for busy professionals or those who require quick access to transportation links. Families will be pleased to know that this property falls within the catchment area for the prestigious Broxbourne secondary school, ensuring quality education options for children. The attractive kitchen/diner is the heart of the home, providing ample space to cook and entertain and the bathroom is equally well-maintained. Upon entering the property, a welcoming hallway leads to a ground floor cloakroom, adding convenience for guests and residents alike. The bright lounge area features double glazed windows, allowing natural light to flood the space and create a warm and inviting atmosphere. For added comfort and convenience, this home is equipped with gas central heating and double-glazed windows. Local amenities such as shops, restaurants, and leisure facilities are also within close proximity, providing easy access to daily necessities and entertainment options.

## Key features

•Perfectly presented and chain free three bedroom semi-detached home

•Spacious side and rear gardens

•Falls within the catchment area for Broxbourne secondary school

•Welcoming hallway and ground floor cloakroom