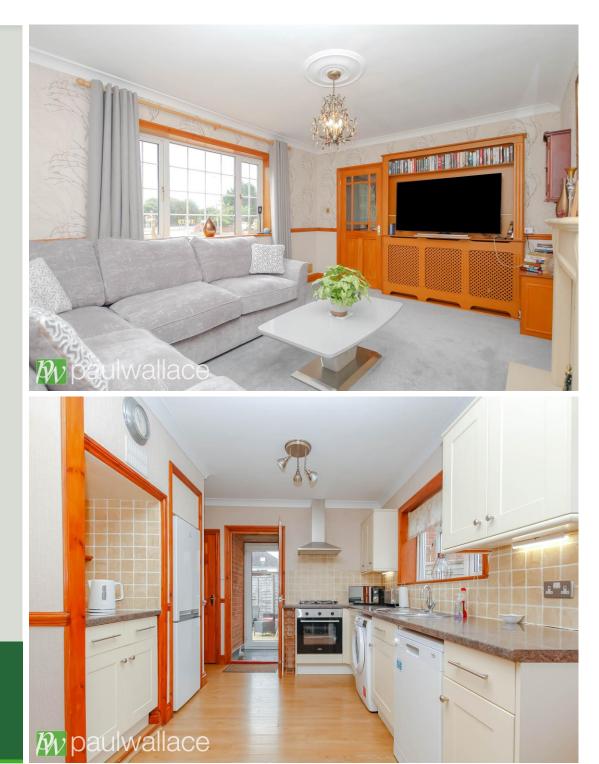

## St. Laurence Drive, Broxbourne, EN10 6LJ

Perfectly presented, this chain free three-bedroom semi-detached home boasts a large frontage that provides a generous amount of off-street parking, along with a gravel drive. Situated on a peaceful street, this property also features spacious side and rear gardens, perfect for outdoor activities or creating your own private oasis. Conveniently located within walking distance of the station, commuting will be a breeze, making this home ideal for busy professionals or those who require quick access to transportation links. Families will be pleased to know that this property falls within the catchment area for the prestigious Broxbourne secondary school, ensuring quality education options for children. The attractive kitchen/diner is the heart of the home, providing ample space to cook and entertain and the bathroom is equally well-maintained. Upon entering the property, a welcoming hallway leads to a ground floor cloakroom, adding convenience for guests and residents alike. The bright lounge area features double glazed windows, allowing natural light to flood the space and create a warm and inviting atmosphere. For added comfort and convenience, this home is equipped with gas central heating and double-glazed windows. Local amenities such as shops, restaurants, and leisure facilities are also within close proximity, providing easy access to daily necessities and entertainment options.

## Key features

•Perfectly presented and chain free three bedroom semi-detached home

•Spacious side and rear gardens

•Falls within the catchment area for Broxbourne secondary school

•Welcoming hallway and ground floor cloakroom

01992 466471

•Large frontage with generous offstreet parking and gravel drive

•Within walking distance of the station for easy commuting

•Attractive kitchen/diner and stylish bathroom

•Double glazed windows and gas central heating