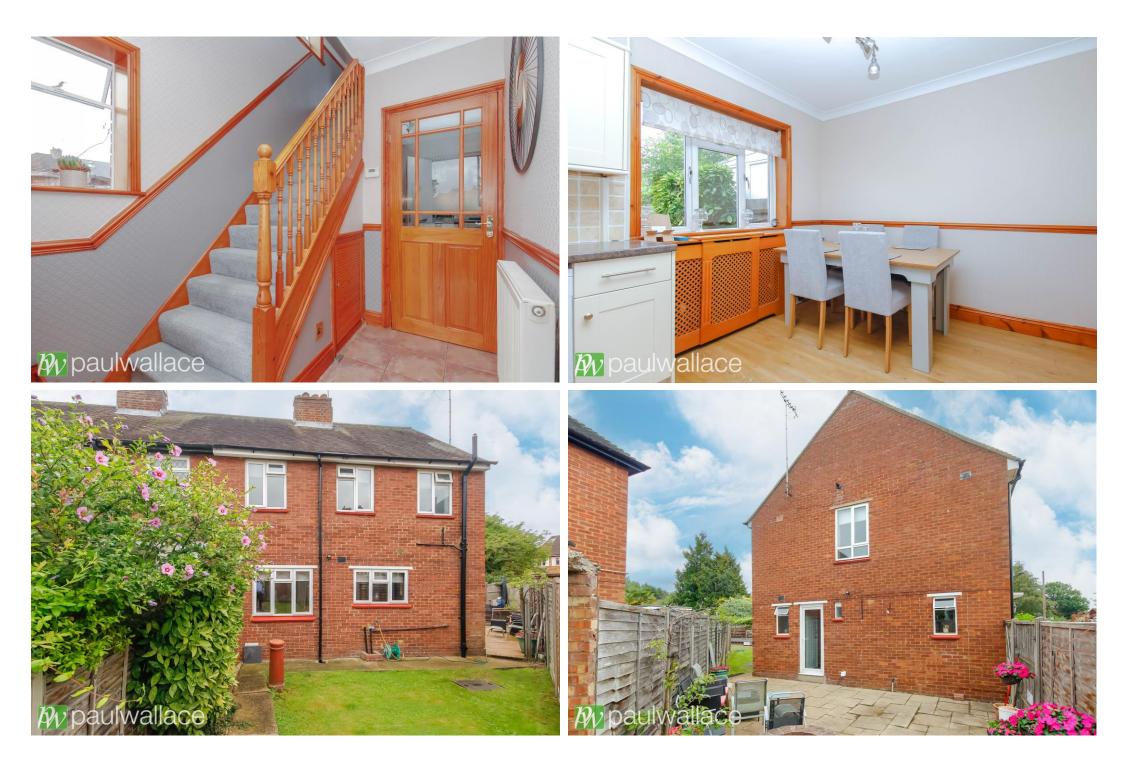

## St. Laurence Drive, Broxbourne, EN10 6LJ

Perfectly presented, this chain free three-bedroom semi-detached home boasts a large frontage that provides a generous amount of off-street parking, along with a gravel drive. Situated on a peaceful street, this property also features spacious side and rear gardens, perfect for outdoor activities or creating your own private oasis. Conveniently located within walking distance of the station, commuting will be a breeze, making this home ideal for busy professionals or those who require quick access to transportation links. Families will be pleased to know that this property falls within the catchment area for the prestigious Broxbourne secondary school, ensuring quality education options for children. The attractive kitchen/diner is the heart of the home, providing ample space to cook and entertain and the bathroom is equally well-maintained. Upon entering the property, a welcoming hallway leads to a ground floor cloakroom, adding convenience for guests and residents alike. The bright lounge area features double glazed windows, allowing natural light to flood the space and create a warm and inviting atmosphere. For added comfort and convenience, this home is equipped with gas central heating and double-glazed windows. Local amenities such as shops, restaurants, and leisure facilities are also within close proximity, providing easy access to daily necessities and entertainment options.

## Key features

•Perfectly presented and chain free three bedroom semi-detached home

•Spacious side and rear gardens

•Falls within the catchment area for Broxbourne secondary school

•Welcoming hallway and ground floor cloakroom

01992 466471

•Large frontage with generous offstreet parking and gravel drive

•Within walking distance of the station for easy commuting

•Attractive kitchen/diner and stylish bathroom

•Double glazed windows and gas central heating