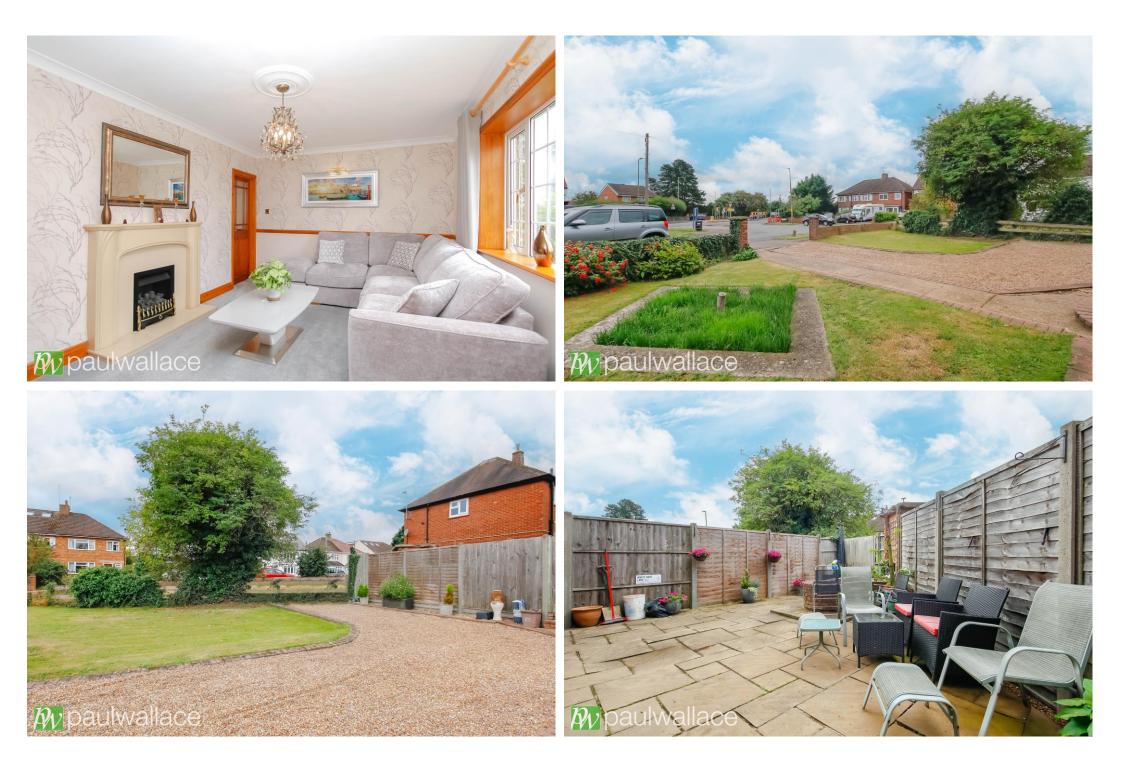

## St. Laurence Drive, Broxbourne, EN10 6LJ

Perfectly presented, this chain free three-bedroom semi-detached home boasts a large frontage that provides a generous amount of off-street parking, along with a gravel drive. Situated on a peaceful street, this property also features spacious side and rear gardens, perfect for outdoor activities or creating your own private oasis. Conveniently located within walking distance of the station, commuting will be a breeze, making this home ideal for busy professionals or those who require quick access to transportation links. Families will be pleased to know that this property falls within the catchment area for the prestigious Broxbourne secondary school, ensuring quality education options for children. The attractive kitchen/diner is the heart of the home, providing ample space to cook and entertain and the bathroom is equally well-maintained. Upon entering the property, a welcoming hallway leads to a ground floor cloakroom, adding convenience for guests and residents alike. The bright lounge area features double glazed windows, allowing natural light to flood the space and create a warm and inviting atmosphere. For added comfort and convenience, this home is equipped with gas central heating and double-glazed windows. Local amenities such as shops, restaurants, and leisure facilities are also within close proximity, providing easy access to daily necessities and entertainment options.

## Key features

•Perfectly presented and chain free three bedroom semi-detached home

•Spacious side and rear gardens

•Falls within the catchment area for Broxbourne secondary school

•Welcoming hallway and ground floor cloakroom

01992 466471

•Large frontage with generous offstreet parking and gravel drive

•Within walking distance of the station for easy commuting

•Attractive kitchen/diner and stylish bathroom

•Double glazed windows and gas central heating